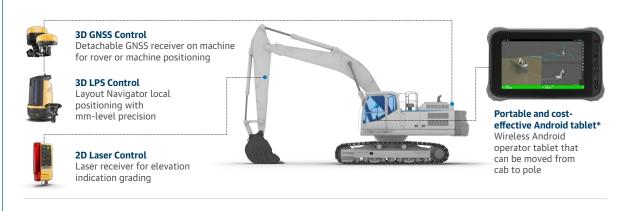

## » Ideal for

- Simple surfaces
- Complex contour
- Trenching slope work
- Embankments
- Deep cuts
- Blind excavation

- Positioning options to suit your needs
- Utilize machine prism or GNSS receiver to layout, check and build your project
- 2D configuration can grow with you as your projects grow more complex
- Leverage the power of machine control for improved productivity and greater accuracy
- Self-perform measurements, digital designs and site verification
- Do it right the first time