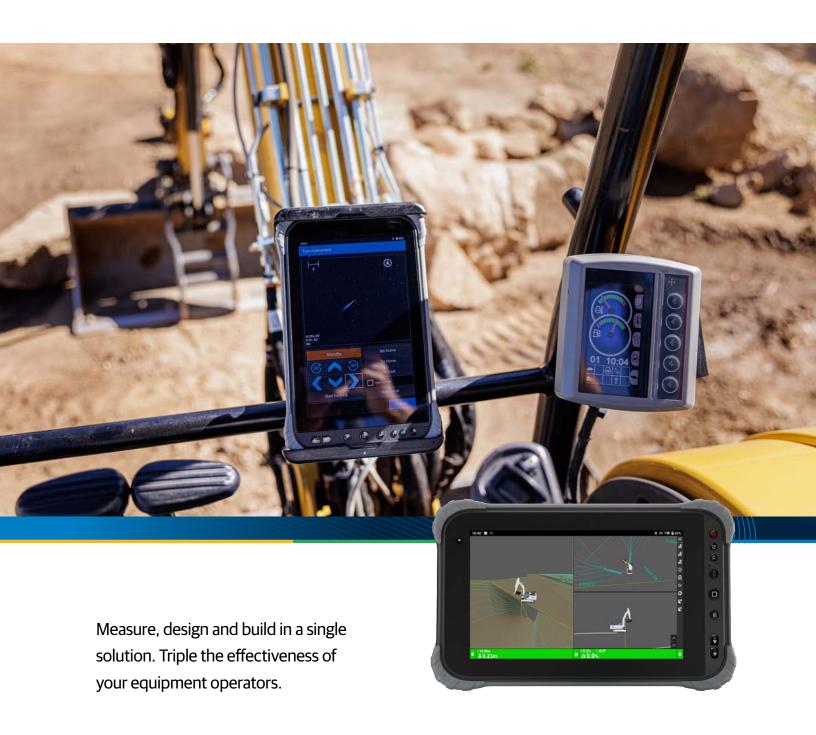

## 2D/3D indicate and layout in one effective solution

Thanks to the detachable positioning sensors and high-resolution rugged tablet, MC-Mobile triples the effectiveness of your excavator operators. With a flexible format and versatile configuration, MC-Mobile provides the capabilities and functionality that works for your operation.

This 3-in-1 solution gives the operator the ability to create or update a project plan, stake out or measure key points and seamlessly move to the machine to begin construction.

MC-Mobile is a scalable 2D/3D indicate solution measuring, designing and building the simple to the complex job site.

Upgrade to a fully automatic system with our MC-Max solution for excavators.

- » 3-in-1 system
  - Measure
  - Design
  - Build with machine control